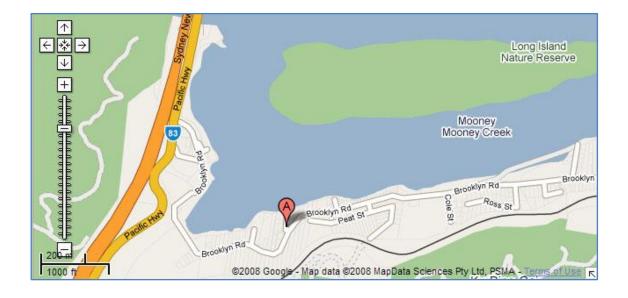

## **Detailed Travel Directions**

1. Coming from Sydney take the Mooney Mooney exit off the expressway and travel through the roundabout, then under the overpass

**4.** Continue over the bridge until you reach Brooklyn Road, it is the first turn to the left after about 300 meters.

2. When you reach the "T" intersection turn right onto the old Pacific Highway.

5. Turn onto Brooklyn Road and continue on down Brooklyn Road till you reach the Brooklyn Marina (45 Brooklyn Road).lt's the 3rd marina on the left.

3. Follow the Pacific Highway to the old road bridge. If you are coming from the North, take the Mooney Mooney exit off the freeway and turn right at the Pacific Highway to the old road bridge.

6. Here we are! Drive slowly down the drive to our office. You can then unload and park your car at the top parking area